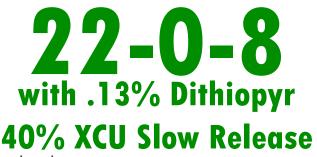

• Slow release feeding and high potassium formula improves turf growth and color.

• Will not stain driveways, sidewalks and other non-target areas.

| it can break throught the soil surface. |                                                                                               |
|-----------------------------------------|-----------------------------------------------------------------------------------------------|
| Description                             | 22-0-8 w/ .13% Dithiopyr                                                                      |
| N Source                                | Urea & XCU                                                                                    |
| Product Size                            | SGN 220                                                                                       |
| Product Use                             | For use on Golf Course, Lawns, and Athletic Fields                                            |
| Packaging                               | 50 lb. per bag & 45 bags per pallet                                                           |
| Application                             | Rates are determined by region, state, and type of turf. See label for more specific details. |