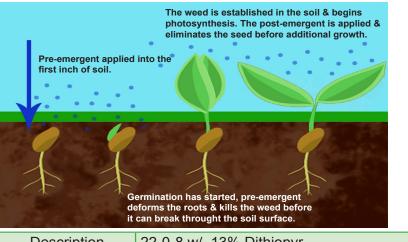

## **Commercial Turf Sales & Service**

• Dithiopyr herbicide provides pre-emergence and early post-emergence control of crabgrass, and pre-emergence control for 40 plus annual grasses and other broadleaf weeds.

• Slow release feeding and high potassium formula improves turf growth and color.

• Will not stain driveways, sidewalks and other non-target areas.

| it can break throught the soil surface. |                                                                                               |
|-----------------------------------------|-----------------------------------------------------------------------------------------------|
| Description                             | 22-0-8 w/ .13% Dithiopyr                                                                      |
| N Source                                | Urea & XCU                                                                                    |
| Product Size                            | SGN 220                                                                                       |
| Product Use                             | For use on Golf Course, Lawns, and Athletic Fields                                            |
| Packaging                               | 50 lb. per bag & 45 bags per pallet                                                           |
| Application                             | Rates are determined by region, state, and type of turf. See label for more specific details. |